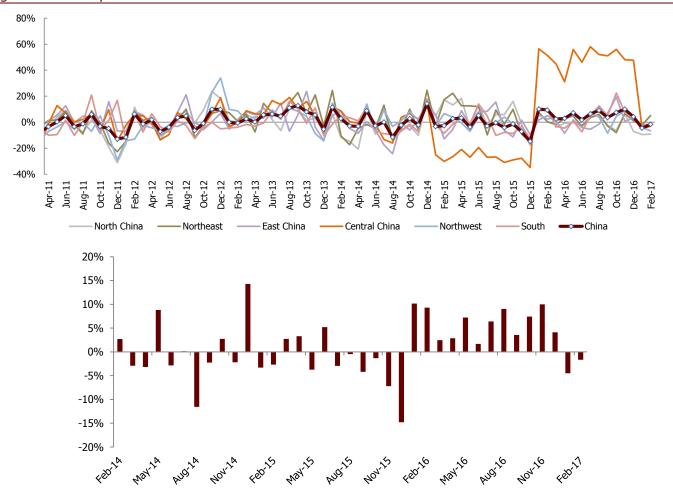

#### What's new

In February, LYP's total monthly power output was 3,522GWh (-6.7% MoM & +30.9% YoY), 2,596GWh from wind power (-7.7% MoM & +30.9% YoY) and 883GWh from coal (-3.4% MoM & +34% YoY). On an YTD basis, LYP's total power output was 7,296GWh (+16.7% YoY) in 2M17, with wind output contributing 5,409GWh (+19.6% YoY).