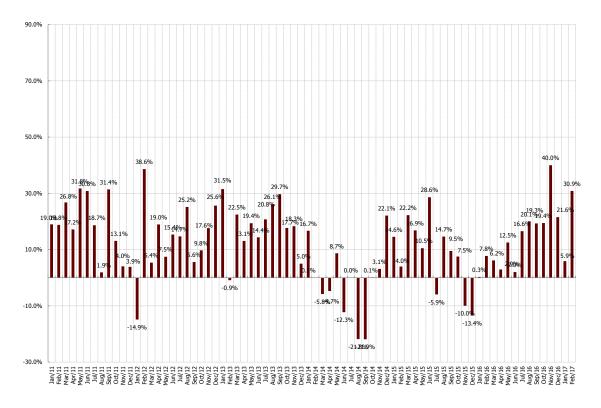

#### What's new

In February, LYP's total monthly power output was 3,522GWh (-6.7% MoM & +30.9% YoY), 2,596GWh from wind power (-7.7% MoM & +30.9% YoY) and 883GWh from coal (-3.4% MoM & +34% YoY). On an YTD basis, LYP's total power output was 7,296GWh (+16.7% YoY) in 2M17, with wind output contributing 5,409GWh (+19.6% YoY).

## **Comments**

**February wind utilization was 149 hours, up 18.8% YoY.** The strong growth is believed to have come from better wind resources in North China along with eased curtailment. Specifically, Liaoning, Ningxia and Hebei delivered the strongest improvements in utilization, with increases of 243%/86%/68% YoY respectively in February 2017. Wind utilization in South China was affected by weaker wind resources, with Shaanxi (-57% YoY), Guangdong (-33% YoY), Anhui & Zhejiang (-19%

**Curtailment was halved vs. a high 35% last year** We do believe that power demand recovery was also a big catalyst to the improved curtailment as the utilization of coal-fired power plants was also +10% YoY over the first two months of 2017.