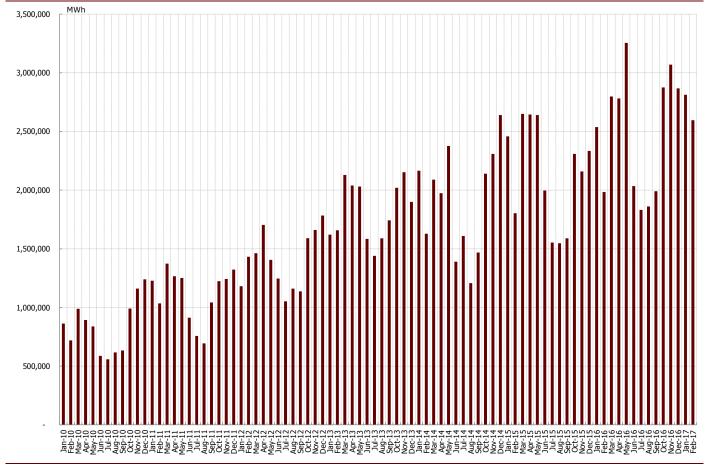

#### What's new

In February, LYP's total monthly power output was 3,522GWh (-6.7% MoM & +30.9% YoY), 2,596GWh from wind power (-7.7% MoM & +30.9% YoY) and 883GWh from coal (-3.4% MoM & +34% YoY). On an YTD basis, LYP's total power output was 7,296GWh (+16.7% YoY) in 2M17, with wind output contributing 5,409GWh (+19.6% YoY).

## **Comments**

**February wind utilization was 149 hours, up 18.8% YoY.** The strong growth is believed to have come from better wind resources in North China along with eased curtailment. Specifically, Liaoning, Ningxia and Hebei delivered the strongest improvements in utilization, with increases of 243%/86%/68% YoY respectively in February 2017. Wind utilization in South China was affected by weaker wind resources, with Shaanxi (-57% YoY), Guangdong (-33% YoY), Anhui & Zhejiang (-19%