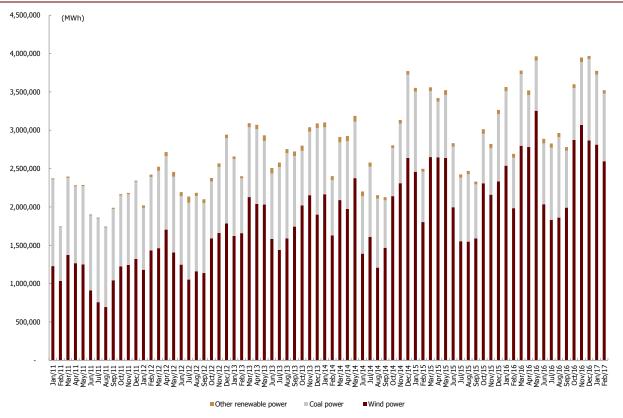

#### What's new

In February, LYP's total monthly power output was 3,522GWh (-6.7% MoM & +30.9% YoY), 2,596GWh from wind power (-7.7% MoM & +30.9% YoY) and 883GWh from coal (-3.4% MoM & +34% YoY). On an YTD basis, LYP's total power output was 7,296GWh (+16.7% YoY) in 2M17, with wind output contributing 5,409GWh (+19.6% YoY).

## **Comments**

**February wind utilization was 149 hours, up 18.8% YoY.** The strong growth is believed to have come from better wind resources in North China along with eased curtailment. Specifically, Liaoning, Ningxia and Hebei delivered the strongest improvements in utilization, with increases of 243%/86%/68% YoY respectively in February 2017. Wind utilization in South China was affected by weaker wind resources, with Shaanxi (-57% YoY), Guangdong (-33% YoY), Anhui & Zhejiang (-19%

**Curtailment was halved vs. a high 35% last year** We do believe that power demand recovery was also a big catalyst to the improved curtailment as the utilization of coal-fired power plants was also +10% YoY over the first two months of 2017.