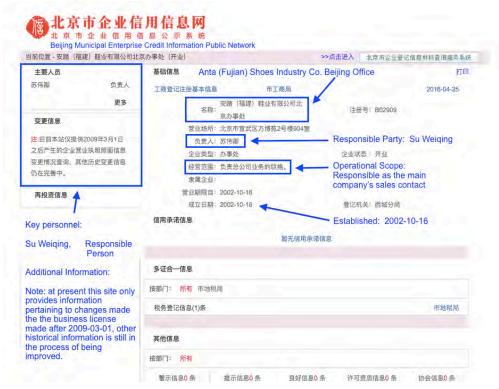

#### Lin Aimin

Since July 2017, Ms. Lin Aimin has been GZ Anda's Legal Representative. She is the wife of Wu Yonghua's cousin, Wu Wenhou. Wu Wenhou was also one of GZ Anda's original shareholders and a trusted longtime employee at the Ding families' Anta (Fujian) Shoes Industry Co. Guangzhou Branch. 19

## **Ding Qingliang**

Chairman Ding's brother-in-law, Ding Qingliang, has owned at least 25% of GZ Anda's registered capital since its 2005 inception. <sup>20</sup> Ding Qingliang was also the General Manager of

GZ Anda.<sup>21</sup> In fact, his shareholdings remained constant until 2017, when his ownership actually increased to 41.25%. Ding Qingliang remained the General Manager through 2017, and today continues to own 41.25% of the entity. (As discussed below, the current General Manager, Ms. Lin Aimin, is obviously another ANTA loyalist.)